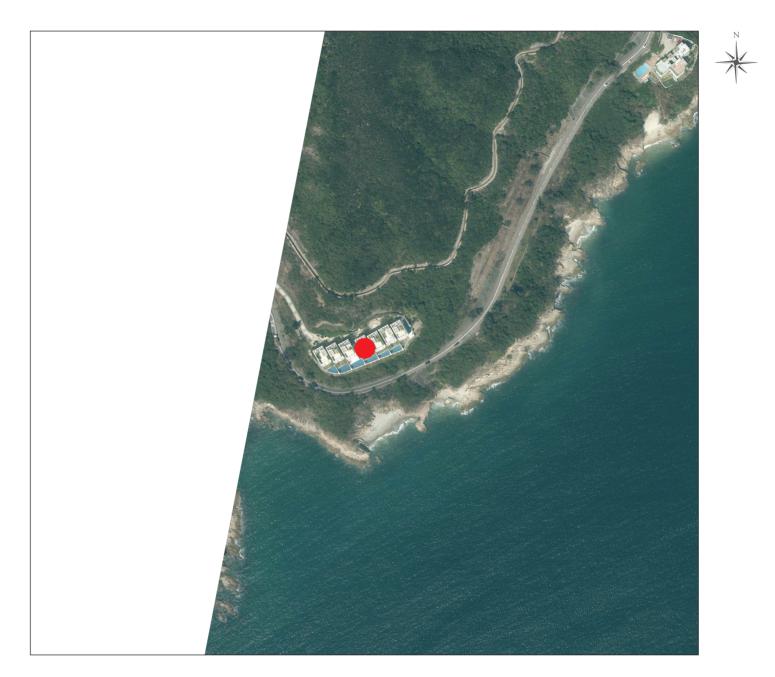

Location of the Development 發展項目的位置

Survey and Mapping Office, Lands Department, The Government of HKSAR © Copyright reserved - reproduction by permission only.

Adopted from part of the aerial photograph taken by Survey and Mapping Office of Lands Department at a flying height of 6,900 feet, photo No. E199976C, dated 6 March 2023.

香港特別行政區政府地政總署測繪處 © 版權所有,未經許可,不得 複製。

摘錄自地政總署測繪處於2023年3月6日在6,900呎飛行高度拍攝之 鳥瞰照片,編號為E199976C。

- 1. The copy of the aerial photograph of the Development is available for free inspection at the sales office during opening hours.
- 2. The aerial photograph may show more than the area required under the Residential Properties (First-hand Sales) Ordinance due to the technical reason that the boundary of the Development is irregular.
- 3. The Vendor advises purchasers to conduct an on-site visit for a better understanding of the development site, its surrounding environment and the public facilities nearby.
- 1. 發展項目的鳥瞰照片之副本可於售樓處開放時間內免費查閱。
- 由於發展項目的不規則邊界引致的技術原因,此鳥瞰照片所顯示 的範圍可能超過《一手住宅物業銷售條例》所要求顯示的範圍。
- 賣方建議買方到該發展地盤作實地考察,以對該發展地盤、其 周邊地區環境及附近的公共設施有較佳了解。