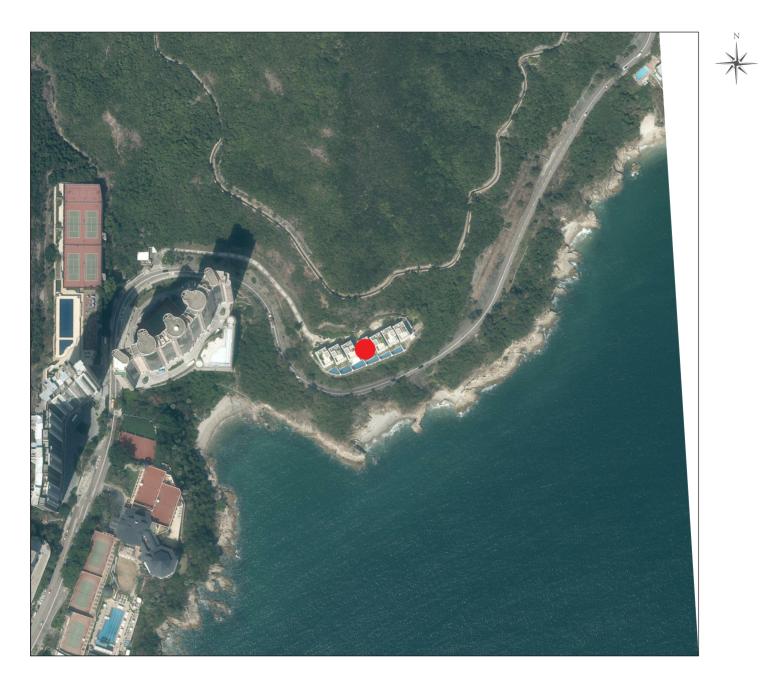

Location of the Development 發展項目的位置

Survey and Mapping Office, Lands Department, The Government of HKSAR © Copyright reserved - reproduction by permission only.

Adopted from part of the aerial photograph taken by Survey and Mapping Office of Lands Department at a flying height of 6,900 feet, photo No. E199977C, dated 6 March 2023.

香港特別行政區政府地政總署測繪處 © 版權所有,未經許可,不得 複製。

摘錄自地政總署測繪處於2023年3月6日在6,900呎飛行高度拍攝之 鳥瞰照片,編號為E199977C。

- 1. The copy of the aerial photograph of the Development is available for free inspection at the sales office during opening hours.
- 2. The aerial photograph may show more than the area required under the Residential Properties (First-hand Sales) Ordinance due to the technical reason that the boundary of the Development is irregular.
- 3. The Vendor advises purchasers to conduct an on-site visit for a better understanding of the development site, its surrounding environment and the public facilities nearby.
- 1. 發展項目的鳥瞰照片之副本可於售樓處開放時間內免費查閱。
- 由於發展項目的不規則邊界引致的技術原因,此鳥瞰照片所顯示 的範圍可能超過《一手住宅物業銷售條例》所要求顯示的範圍。
- 賣方建議買方到該發展地盤作實地考察,以對該發展地盤、其 周邊地區環境及附近的公共設施有較佳了解。